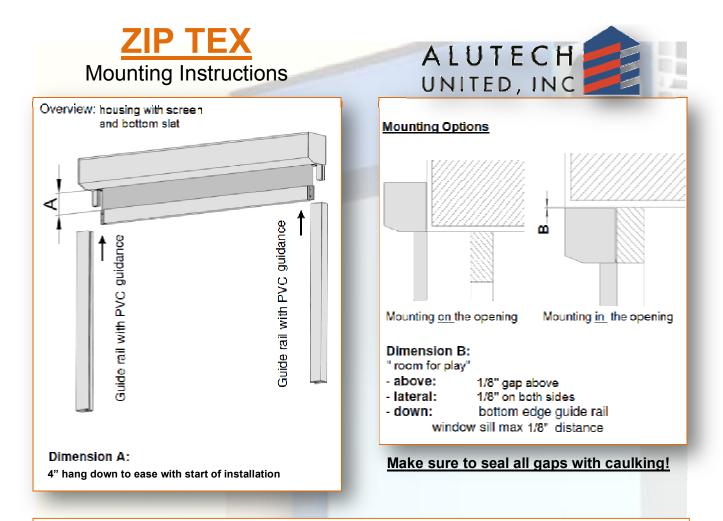

- Check dimensions of screen frame and window opening or enclosure opening you are covering
- Make sure if screen is motorized that you have a hole in wall for the motor cable to insert into " recommend ½ inch hole"

- Push guiderail up onto the pin of endcap
- Insert Zip Gliders with fabric into pvc guide

 Put one screw into top install hole in guiderail on each side of frame, but leave screw slightly loose to hold into place until you can level out frame

- Level guiderails and top of housing to insure nothing is out of level!
- Check to make sure that frame is square by measuring corner to corner
- Finish tighting top screw in guiderail.

• In some cases the need of additional anchors are needed

- Over 12ft in length
  - Remove front cover of screen and drill a ¼" hole on each end of the back or top of screen housing and apply the anchors needed.

- If screen is motorized please refer to wiring diagrams for the appropriate application needed "switch, remote, etc..."
- Once screen is powered, setting of the limits is required, please refer to the appropriate instructions needed for your type.
- If screen is manual operator and the exit requires installation of crank into house please refer to our rollshutter gear install instructions.