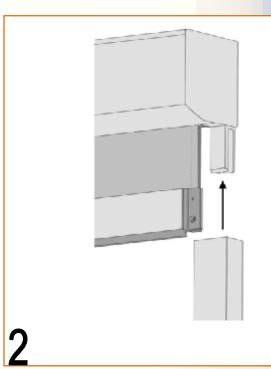

- Push guiderail up onto the pin of endcap
- Insert Zip Gliders with fabric into pvc guide

 Put one screw into top install hole in guiderail on each side of frame, but leave screw slightly loose to hold into place until you can level out frame

- Level guiderails and top of housing to insure nothing is out of level!
- Check to make sure that frame is square by measuring corner to corner
- Finish tighting top screw in guiderail.

• In some cases the need of additional anchors are needed