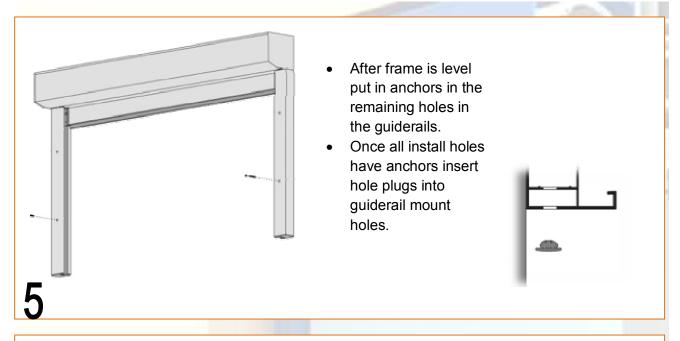

- Level guiderails and top of housing to insure nothing is out of level!
- Check to make sure that frame is square by measuring corner to corner
- Finish tighting top screw in guiderail.

• In some cases the need of additional anchors are needed