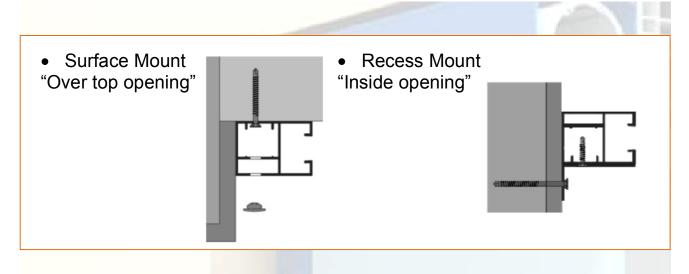

- Level guiderails and top of housing to insure nothing is out of level!
- Check to make sure that frame is square by measuring corner to corner
- Finish tighting top screw in guiderail.

• In some cases the need of additional anchors are needed

- Over 12ft in length
  - Remove front cover of screen and drill a ¼" hole on each end of the back or top of screen housing and apply the anchors needed.

- If screen is motorized please refer to wiring diagrams for the appropriate application needed "switch, remote, etc..."
- Once screen is powered, setting of the limits is required, please refer to the appropriate instructions needed for your type.
- If screen is manual operator and the exit requires installation of crank into house please refer to our rollshutter gear install instructions.