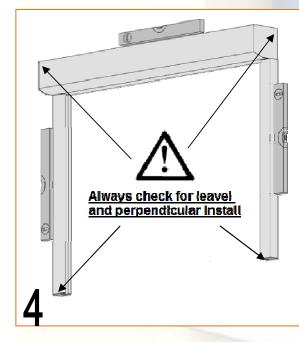

- Level guiderails and top of housing to insure nothing is out of level!
- Check to make sure that frame is square by measuring corner to corner
- Finish tighting top screw in guiderail.

• In some cases the need of additional anchors are needed