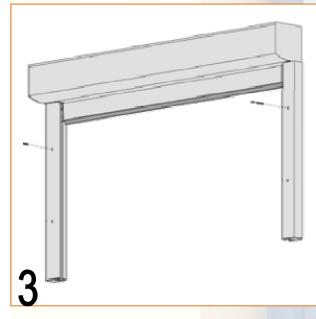

- Push guiderail up onto the pin of endcap
- Insert Zip Gliders with fabric into pvc guide

 Put one screw into top install hole in guiderail on each side of frame, but leave screw slightly loose to hold into place until you can level out frame